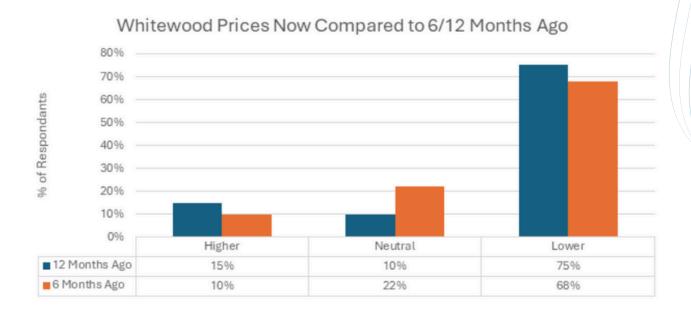

#### Prices Now vs 6/12 Months Ago

While prices for whitewood pallets have declined over the past year, the contrast between price differentials from 12 months ago and those from 6 months ago reveals a diminishing trend in pricing concessions, indicating a stabilization in the whitewood pallet market.