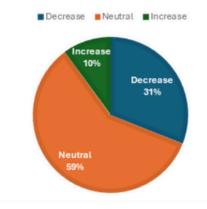

#### Pallet Supply: Current & Future Sentiment

**Takeaway:** The majority of respondents believe that the abundance of supply in the market will continue to contract over the next year bringing pallet volumes back to more normalized levels.