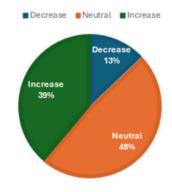

#### **Pallet Demand**

**Takeaway:** Anticipated pallet demand is poised to strengthen over the next three months according to sellers, brokers, and others.