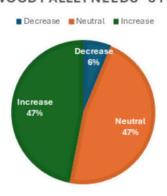

/12 Months Ago

While prices for whitewood pallets have declined over the past year, the contrast between price differentials from 12 months ago and those from 6 months ago reveals a diminishing trend in pricing concessions, indicating a stabilization in the whitewood pallet market.



#### Prices Now vs 6/12 Months in Future

While over **one-fourth of respondents** expect to see an increase in whitewood pallet prices over the course of the next 6 months, that number jumps up to where nearly half believe increases will happen within 12 months.





Takeaway:

Buyers anticipate that demand for both the whitewood and rental pallet categories will increase over the next few months.

#### **Whitewood Pallet Needs**

#### WHITEWOOD PALLET NEEDS - NOW



#### WHITEWOOD PALLET NEEDS - 3 MONTHS



#### **Rental Pallet Needs**

**RENTAL PALLET NEEDS-NOW** 



#### **RENTAL PALLET NEEDS-3 MONTHS**





#### Inventory of Top-Selling Pallets



**Takeaway:** More than 50% of respondents report having over two weeks' worth of inventory of top-selling pallets on hand, suggesting supply remains in hand.

# HOW CAN PALLETTRADER HELP?

At PalletTrader, we're transforming the way businesses handle pallets. Leveraging advanced technology, we provide comprehensive pallet solutions spanning a wide spectrum of services.

Our fully managed solutions offer a seamless experience for our users, simplifying complex processes and enhancing efficiency.

More than just a service provider, we've created a centralized marketplace empowering both buyers and sellers of pallets with more control, convenienc