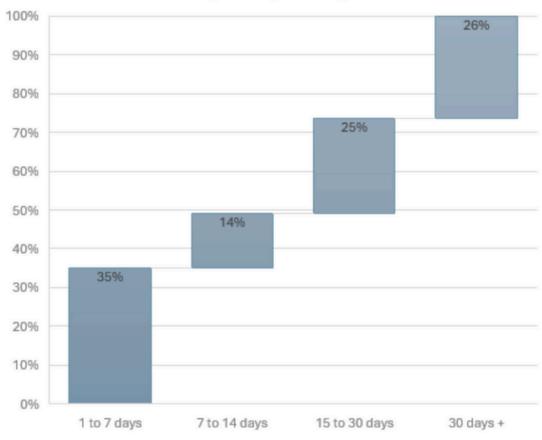

#### Inventory of Top-Selling Pallets

**Takeaway:** More than 50% of respondents report having over two weeks' worth of inventory of top-selling pallets on hand, suggesting supply remains in hand.