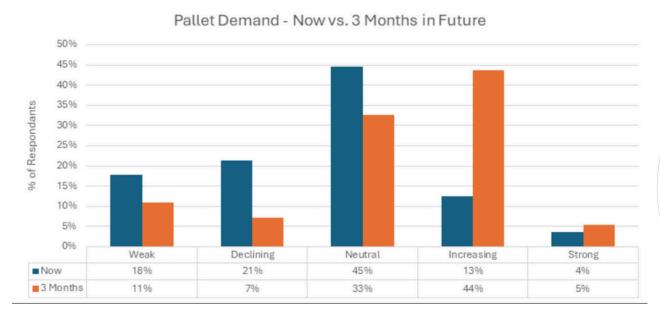

#### **Pallet Demand**

**Takeaway:** Anticipated pallet demand is poised to strengthen over the next three months according to sellers, brokers, and others.