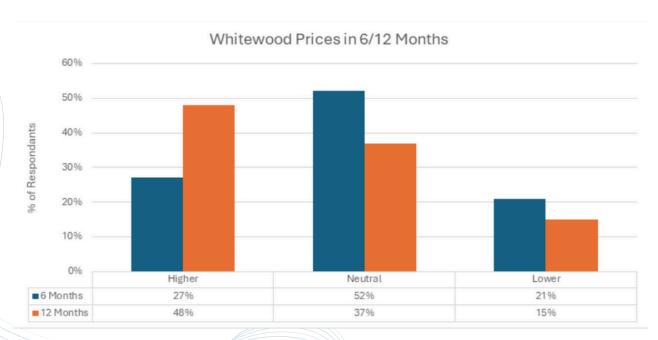

#### Prices Now vs 6/12 Months in Future

While over **one-fourth of respondents** expect to see an increase in whitewood pallet prices over the course of the next 6 months, that number jumps up to where nearly half believe increases will happen within 12 months.