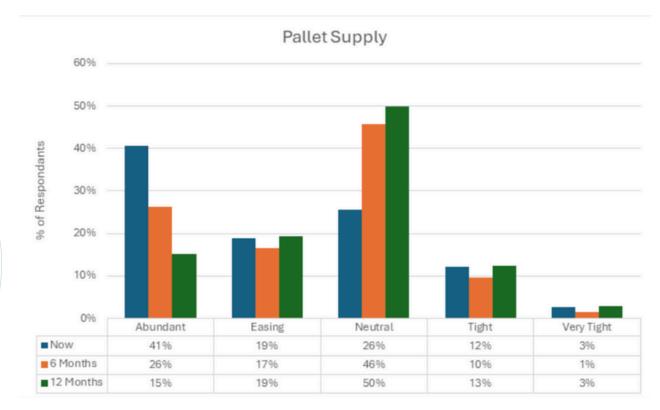

#### Pallet Supply: Current & Future Sentiment

**Takeaway:** The majority of respondents believe that the abundance of supply in the market will continue to contract over the next year bringing pallet volumes back to more normalized levels.